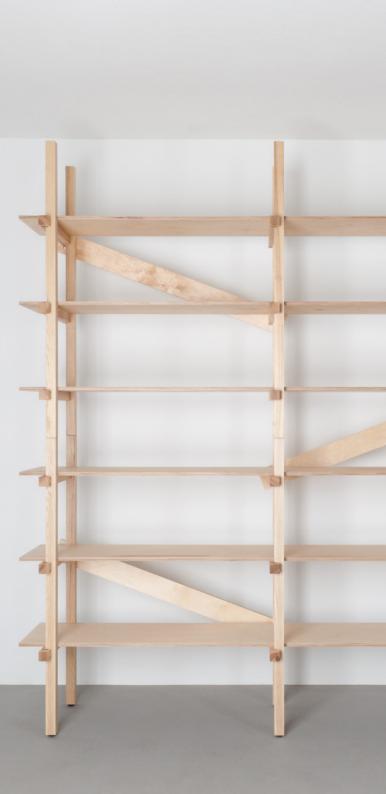

# Shelving system

This shelving system divides and connects at the same time. In an open plan office, shelves can serve as storage, but also as a visual division of space. The elementary system of wooden prisms is based on side columns connected by shelves. What makes this shelving system unique is that it requires no screws and no tools. Instead, innovative carpentry has been applied to create decorative elements out of the joints. The basic module can be expanded both vertically and horizontally.

1200 × 496 × 1240 2140 × 496 × 1240

Construction

WOOD

Shelves MULTIPLEX WOOD MDF