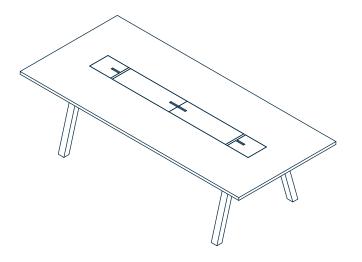

# Conference, working and dining table

The TAK Table is a focal point in any office and provides everyone with the perfect opportunity to meet, talk, work and relax. This piece of furniture is the answer to modern work flexibility and the need to have a work space that supports personal communication and collective collaboration. Its shape and (material) design maintains an eye for detail, whilst guaranteeing maximum functionality and structural stability.

The solid wood legs and cable duct (black MDF) form the basis of the construction. The cable duct is accessible via removable panels set into the desktop. The cable duct, which runs along the full length of the table, can be used for connecting electrical appliances, or alternatively, as a storage compartment. The table is designed and constructed so that people can sit comfortably around it (sides and ends) with sufficient leg room and depth for laptops or easy dining.