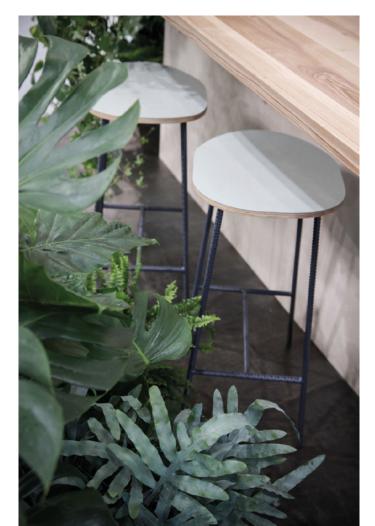

# Bar stool

Our bar stool with ergonomic seat and subtle design will win you over with its lightness, comfort and ability to look great in any space.

405 × 305 × 650 405 × 305 × 750

Construction
Powder Coated Steel
Worktop
Multiplex