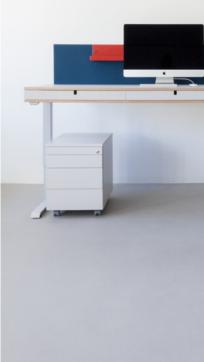

# Height adjustable desk

Do you spend long hours in front of your computer and can't find a comfortable sitting position? Then stand up. This height adjustable desk has built-in electric motors which enable the desktop to smoothly move up and down. You can choose from a basic desk, a desk with height adjustable legs, and with or without integrated draws for additional storage space. The advantage of this model is that the electric motors are hidden.

### **Basic desk**

 $1200 \times 800 \times 630 \rightarrow 1200$  $1400 \times 800 \times 630 \rightarrow 1200$  $1800 \times 800 \times 630 \rightarrow 1200$ 

### **Desk with drawers**

1400 × 800 × 710 → 1290 1600 × 800 × 710 → 1290

### Construction

POWDER COATED STEEL

Edge

MULTIPLEX ABS

Worktop
FURNITURE LINOLEUM MELAMINE

MULTIPLEX

The TAK collection includes this simple, functional and elegant work desk which comes in a wide variety of materials and dimensions. It can be combined with other products. The desk can be supplemented with a grommet for electrical cables.