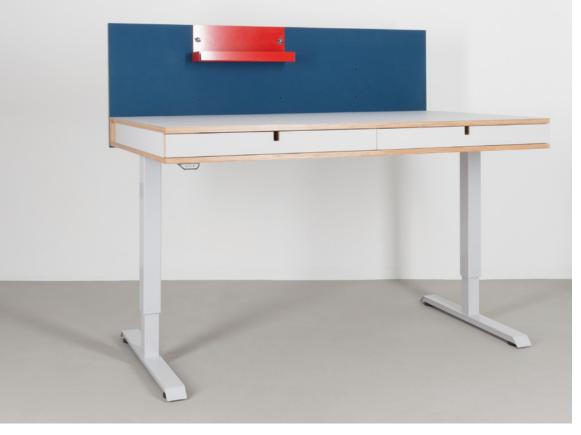

# Height adjustable desk

Do you spend long hours in front of your computer and can't find a comfortable sitting position? Then stand up. This height adjustable desk has built-in electric motors which enable the desktop to smoothly move up and down. You can choose from a basic desk, a desk with height adjustable legs, and with or without integrated draws for additional storage space. The advantage of this model is that the electric motors are hidden.

### **Basic desk**

 $1200 \times 800 \times 630 \rightarrow 1200$  $1400 \times 800 \times 630 \rightarrow 1200$  $1800 \times 800 \times 630 \rightarrow 1200$ 

### **Desk with drawers**

1400 × 800 × 710 → 1290 1600 × 800 × 710 → 1290

### Construction

POWDER COATED STEEL

Edge

MULTIPLEX ABS

Worktop
FURNITURE LINOLEUM MELAMINE

MULTIPLEX

The TAK collection includes this simple, functional and elegant work desk which comes in a wide variety of materials and dimensions. It can be combined with other products. The desk can be supplemented with a grommet for electrical cables.