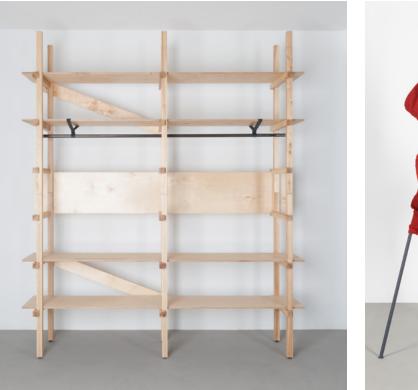

# Shelving system

This shelving system divides and connects at the same time. In an open plan office, shelves can serve as storage, but also as a visual division of space. The elementary system of wooden prisms is based on side columns connected by shelves. What makes this shelving system unique is that it requires no screws and no tools. Instead, innovative carpentry has been applied to create decorative elements out of the joints. The basic module can be expanded both vertically and horizontally.

1200 × 496 × 1240 2140 × 496 × 1240

Construction

WOOD

Shelves MULTIPLEX WOOD MDF