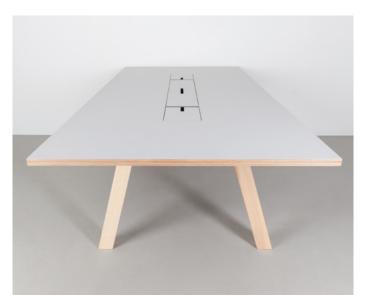

# Conference, working and dining table

The TAK Table is a focal point in any office and provides everyone with the perfect opportunity to meet, talk, work and relax. This piece of furniture is the answer to modern work flexibility and the need to have a work space that supports personal communication and collective collaboration. Its shape and (material) design maintains an eye for detail, whilst guaranteeing maximum functionality and structural stability.

The solid wood legs and cable duct (black MDF) form the basis of the construction. The cable duct is accessible via removable panels set into the desktop. The cable duct, which runs along the full length of the table, can be used for connecting electrical appliances, or alternatively, as a storage compartment. The table is designed and constructed so that people can sit comfortably around it (sides and ends) with sufficient leg room and depth for laptops or easy dining.

2980 × 1480 × 750 2980 × 1200 × 750 2480 × 1480 × 750 2480 × 1200 × 750

Construction wood

MDF

Edge

MULTIPLEX ABS

Worktop FURNITURE LINOLEUM MELAMINE MULTIPLEX

We like to think differently. That's why the TAK collection includes office benches. You can sit, lie and save space with this bench. This traditional piece of furniture tests team interactions. The question is: Who will sit in a chair and who will sit next to who on the bench?