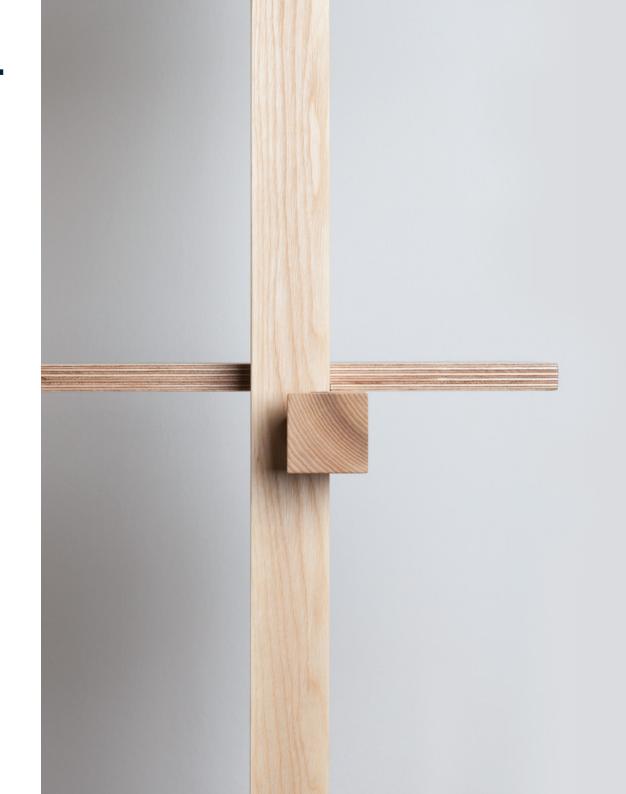

# Shelving system

This shelving system divides and connects at the same time. In an open plan office, shelves can serve as storage, but also as a visual division of space. The elementary system of wooden prisms is based on side columns connected by shelves. What makes this shelving system unique is that it requires no screws and no tools. Instead, innovative carpentry has been applied to create decorative elements out of the joints. The basic module can be expanded both vertically and horizontally.

1200 × 496 × 1240 2140 × 496 × 1240

Construction

WOOD

Shelves MULTIPLEX WOOD MDF