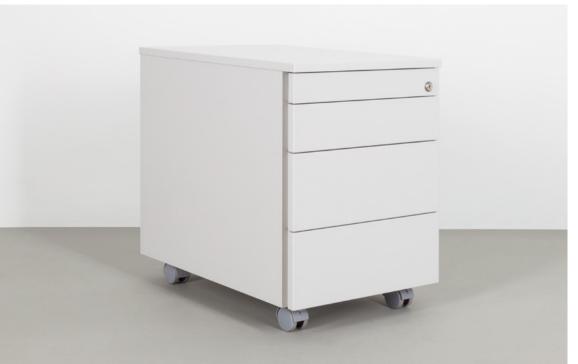

# Height adjustable desk

Do you spend long hours in front of your computer and can't find a comfortable sitting position? Then stand up. This height adjustable desk has built-in electric motors which enable the desktop to smoothly move up and down. You can choose from a basic desk, a desk with height adjustable legs, and with or without integrated draws for additional storage space. The advantage of this model is that the electric motors are hidden.