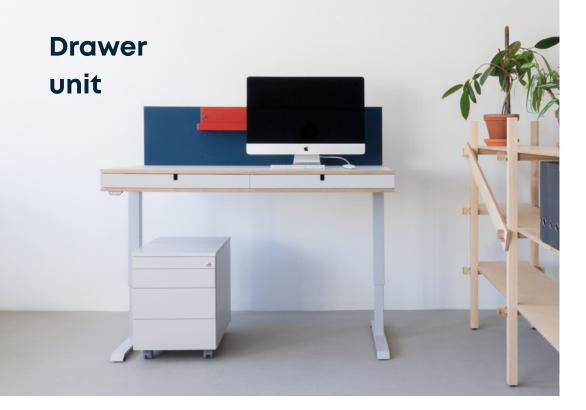

# Height adjustable desk

Do you spend long hours in front of your computer and can't find a comfortable sitting position? Then stand up. This height adjustable desk has built-in electric motors which enable the desktop to smoothly move up and down. You can choose from a basic desk, a desk with height adjustable legs, and with or without integrated draws for additional storage space. The advantage of this model is that the electric motors are hidden.

### Construction

POWDER COATED STEEL

Edge

MULTIPLEX ABS

Worktop
FURNITURE LINOLEUM MELAMINE

MULTIPLEX

The TAK collection includes this simple, functional and elegant work desk which comes in a wide variety of materials and dimensions. It can be combined with other products. The desk can be supplemented with a grommet for electrical cables.