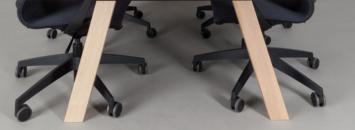

# Conference, working and dining table

The TAK Table is a focal point in any office and provides everyone with the perfect opportunity to meet, talk, work and relax. This piece of furniture is the answer to modern work flexibility and the need to have a work space that supports personal communication and collective collaboration. Its shape and (material) design maintains an eye for detail, whilst guaranteeing maximum functionality and structural stability.

The solid wood legs and cable duct (black MDF) form the basis of the construction. The cable duct is accessible via removable panels set into the desktop. The cable duct, which runs along the full length of the table, can be used for connecting electrical appliances, or alternatively, as a storage compartment. The table is designed and constructed so that people can sit comfortably around it (sides and ends) with sufficient leg room and depth for laptops or easy dining.