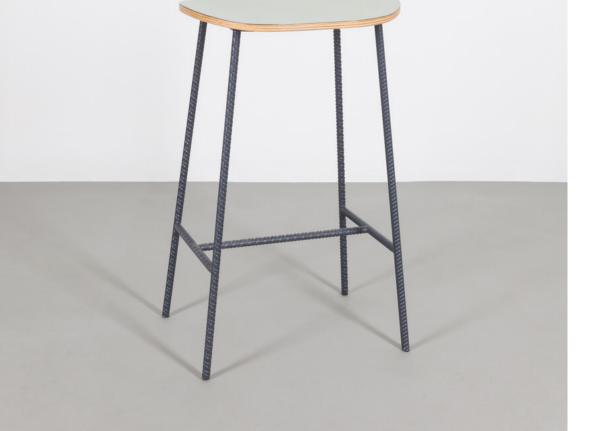

# Bar stool

Our bar stool with ergonomic seat and subtle design will win you over with its lightness, comfort and ability to look great in any space.

405 × 305 × 650 405 × 305 × 750

Construction
Powder Coated Steel
Worktop
Multiplex