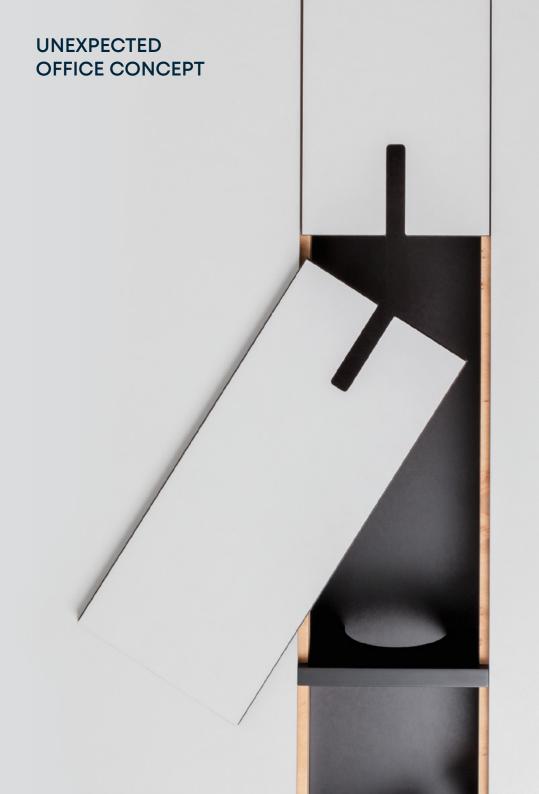

# UNEXPECTED

# **OFFICE CONCEPT**

# Shelving system

This shelving system divides and connects at the same time. In an open plan office, shelves can serve as storage, but also as a visual division of space. The elementary system of wooden prisms is based on side columns connected by shelves. What makes this shelving system unique is that it requires no screws and no tools. Instead, innovative carpentry has been applied to create decorative elements out of the joints. The basic module can be expanded both vertically and horizontally.

1200 × 496 × 1240 2140 × 496 × 1240

Construction

WOOD

Shelves MULTIPLEX WOOD MDF