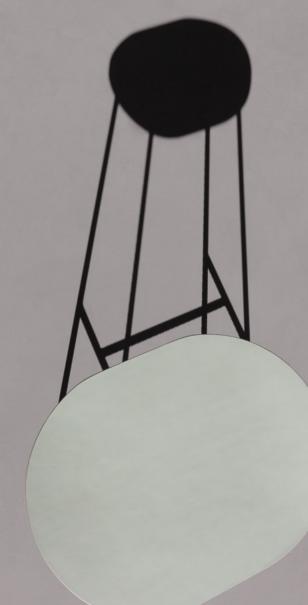

# Round conference table

ø 600 × 400

Construction Powder coated steel Worktop wood

580 × 360 × 450

Construction
POWDER COATED STEEL
Seat
FABRIC FELT LEATHER MDF

Rocking stool

The minimalist design of this coat stand allows the decorative elements of the concrete reinforcement wire to shine.

Ø 600 × 1700

Construction
POWDER COATED STEEL

# Bar stool

Our bar stool with ergonomic seat and subtle design will win you over with its lightness, comfort and ability to look great in any space.

405 × 305 × 650 405 × 305 × 750

Construction
Powder Coated Steel
Worktop
Multiplex