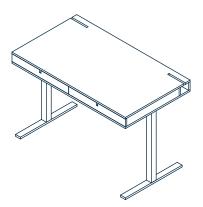

# Height adjustable desk

Do you spend long hours in front of your computer and can't find a comfortable sitting position? Then stand up. This height adjustable desk has built-in electric motors which enable the desktop to smoothly move up and down. You can choose from a basic desk, a desk with height adjustable legs, and with or without integrated draws for additional storage space. The advantage of this model is that the electric motors are hidden.

### Construction

POWDER COATED STEEL

Edge

MULTIPLEX ABS

Worktop
FURNITURE LINOLEUM MELAMINE

MULTIPLEX

The TAK collection includes this simple, functional and elegant work desk which comes in a wide variety of materials and dimensions. It can be combined with other products. The desk can be supplemented with a grommet for electrical cables.