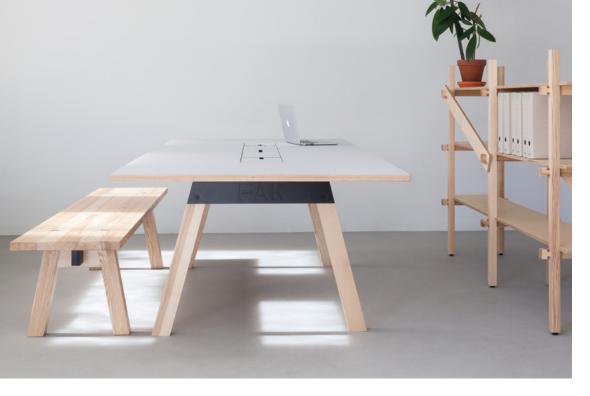

# Conference, working and dining table

The TAK Table is a focal point in any office and provides everyone with the perfect opportunity to meet, talk, work and relax. This piece of furniture is the answer to modern work flexibility and the need to have a work space that supports personal communication and collective collaboration. Its shape and (material) design maintains an eye for detail, whilst guaranteeing maximum functionality and structural stability.

The solid wood legs and cable duct (black MDF) form the basis of the construction. The cable duct is accessible via removable panels set into the desktop. The cable duct, which runs along the full length of the table, can be used for connecting electrical appliances, or alternatively, as a storage compartment. The table is designed and constructed so that people can sit comfortably around it (sides and ends) with sufficient leg room and depth for laptops or easy dining.

2980 × 1480 × 750 2980 × 1200 × 750 2480 × 1480 × 750 2480 × 1200 × 750

Construction wood

MDF

Edge

MULTIPLEX ABS

Worktop FURNITURE LINOLEUM MELAMINE MULTIPLEX

We like to think differently. That's why the TAK collection includes office benches. You can sit, lie and save space with this bench. This traditional piece of furniture tests team interactions. The question is: Who will sit in a chair and who will sit next to who on the bench?