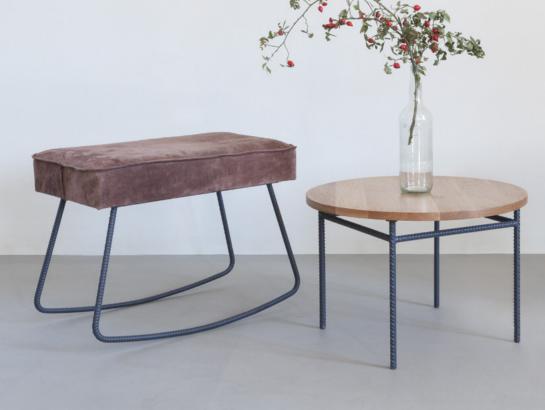

# Conference, working and dining table

The TAK Table is a focal point in any office and provides everyone with the perfect opportunity to meet, talk, work and relax. This piece of furniture is the answer to modern work flexibility and the need to have a work space that supports personal communication and collective collaboration. Its shape and (material) design maintains an eye for detail, whilst guaranteeing maximum functionality and structural stability.

The solid wood legs and cable duct (black MDF) form the basis of the construction. The cable duct is accessible via removable panels set into the desktop. The cable duct, which runs along the full length of the table, can be used for connecting electrical appliances, or alternatively, as a storage compartment. The table is designed and constructed so that people can sit comfortably around it (sides and ends) with sufficient leg room and depth for laptops or easy dining.

2980 × 1480 × 750 2980 × 1200 × 750 2480 × 1480 × 750 2480 × 1200 × 750

Construction wood

MDF

Edge

MULTIPLEX ABS

Worktop FURNITURE LINOLEUM MELAMINE MULTIPLEX

We like to think differently. That's why the TAK collection includes office benches. You can sit, lie and save space with this bench. This traditional piece of furniture tests team interactions. The question is: Who will sit in a chair and who will sit next to who on the bench?