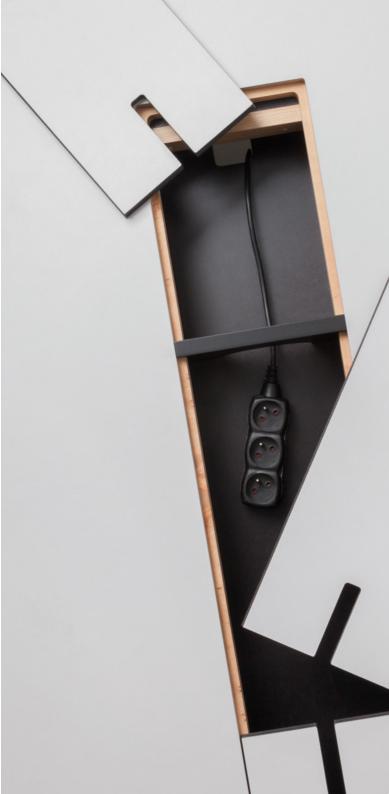

The solid wood legs and cable duct (black MDF) form the basis of the construction. The cable duct is accessible via removable panels set into the desktop. The cable duct, which runs along the full length of the table, can be used for connecting electrical appliances, or alternatively, as a storage compartment. The table is designed and constructed so that people can sit comfortably around it (sides and ends) with sufficient leg room and depth for laptops or easy dining.