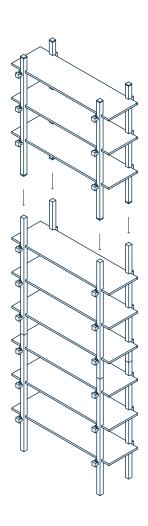

# Shelving system

This shelving system divides and connects at the same time. In an open plan office, shelves can serve as storage, but also as a visual division of space. The elementary system of wooden prisms is based on side columns connected by shelves. What makes this shelving system unique is that it requires no screws and no tools. Instead, innovative carpentry has been applied to create decorative elements out of the joints. The basic module can be expanded both vertically and horizontally.

1200 × 496 × 1240 2140 × 496 × 1240

Construction

WOOD

Shelves MULTIPLEX WOOD MDF