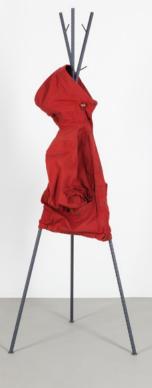

# Round conference table

ø 600 × 400

Construction Powder coated steel Worktop wood

580 × 360 × 450

Construction
POWDER COATED STEEL
Seat
FABRIC FELT LEATHER MDF

Rocking stool

The minimalist design of this coat stand allows the decorative elements of the concrete reinforcement wire to shine.

Ø 600 × 1700

Construction
POWDER COATED STEEL