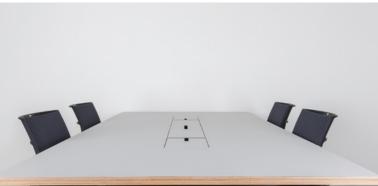

# Conference, working and dining table

The TAK Table is a focal point in any office and provides everyone with the perfect opportunity to meet, talk, work and relax. This piece of furniture is the answer to modern work flexibility and the need to have a work space that supports personal communication and collective collaboration. Its shape and (material) design maintains an eye for detail, whilst guaranteeing maximum functionality and structural stability.

The solid wood legs and cable duct (black MDF) form the basis of the construction. The cable duct is accessible via removable panels set into the desktop. The cable duct, which runs along the full length of the table, can be used for connecting electrical appliances, or alternatively, as a storage compartment. The table is designed and constructed so that people can sit comfortably around it (sides and ends) with sufficient leg room and depth for laptops or easy dining.