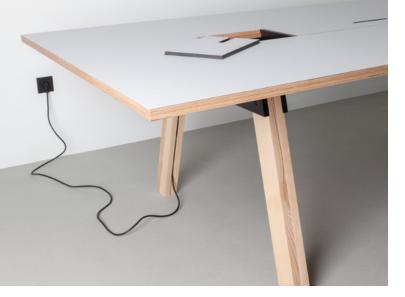

The solid wood legs and cable duct (black MDF) form the basis of the construction. The cable duct is accessible via removable panels set into the desktop. The cable duct, which runs along the full length of the table, can be used for connecting electrical appliances, or alternatively, as a storage compartment. The table is designed and constructed so that people can sit comfortably around it (sides and ends) with sufficient leg room and depth for laptops or easy dining.