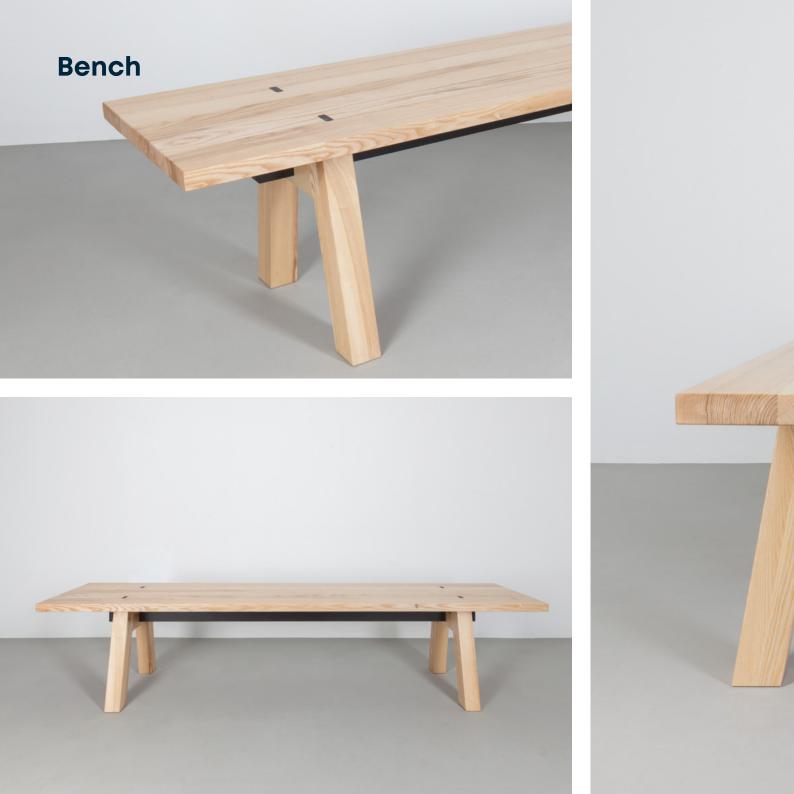

2980 × 1480 × 750 2980 × 1200 × 750 2480 × 1480 × 750 2480 × 1200 × 750

Construction wood

MDF

Edge

MULTIPLEX ABS

Worktop FURNITURE LINOLEUM MELAMINE MULTIPLEX

We like to think differently. That's why the TAK collection includes office benches. You can sit, lie and save space with this bench. This traditional piece of furniture tests team interactions. The question is: Who will sit in a chair and who will sit next to who on the bench?