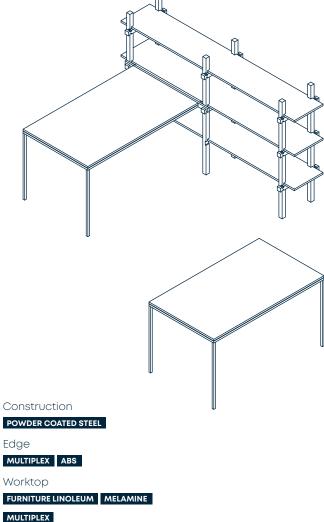

### Construction

POWDER COATED STEEL

Edge

MULTIPLEX ABS

Worktop
FURNITURE LINOLEUM MELAMINE

MULTIPLEX

The TAK collection includes this simple, functional and elegant work desk which comes in a wide variety of materials and dimensions. It can be combined with other products. The desk can be supplemented with a grommet for electrical cables.

800 × 800 × 750 1200 × 800 × 750 1400 × 800 × 750 1600 × 800 × 750

430 × 570 × 630

Construction MELAMINE

# Shelving system

This shelving system divides and connects at the same time. In an open plan office, shelves can serve as storage, but also as a visual division of space. The elementary system of wooden prisms is based on side columns connected by shelves. What makes this shelving system unique is that it requires no screws and no tools. Instead, innovative carpentry has been applied to create decorative elements out of the joints. The basic module can be expanded both vertically and horizontally.

1200 × 496 × 1240 2140 × 496 × 1240

Construction

WOOD

Shelves MULTIPLEX WOOD MDF