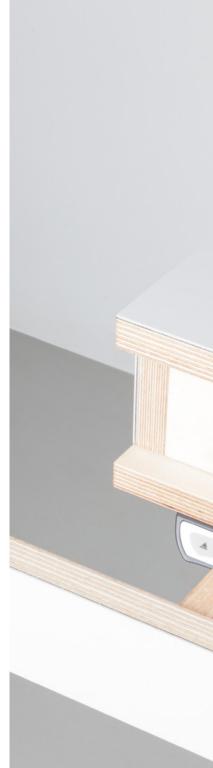

# Height adjustable desk

Do you spend long hours in front of your computer and can't find a comfortable sitting position? Then stand up. This height adjustable desk has built-in electric motors which enable the desktop to smoothly move up and down. You can choose from a basic desk, a desk with height adjustable legs, and with or without integrated draws for additional storage space. The advantage of this model is that the electric motors are hidden.

### Construction

POWDER COATED STEEL

Edge

MULTIPLEX ABS

Worktop
FURNITURE LINOLEUM MELAMINE

MULTIPLEX

The TAK collection includes this simple, functional and elegant work desk which comes in a wide variety of materials and dimensions. It can be combined with other products. The desk can be supplemented with a grommet for electrical cables.