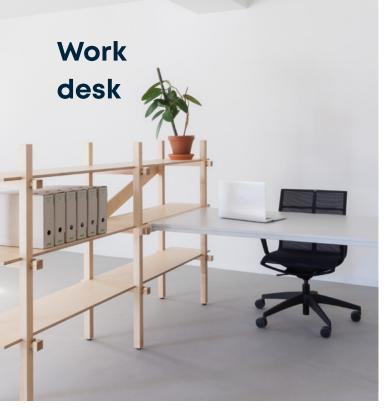

### Construction

POWDER COATED STEEL

Edge

MULTIPLEX ABS

Worktop
FURNITURE LINOLEUM MELAMINE

MULTIPLEX

The TAK collection includes this simple, functional and elegant work desk which comes in a wide variety of materials and dimensions. It can be combined with other products. The desk can be supplemented with a grommet for electrical cables.

# Shelving system

This shelving system divides and connects at the same time. In an open plan office, shelves can serve as storage, but also as a visual division of space. The elementary system of wooden prisms is based on side columns connected by shelves. What makes this shelving system unique is that it requires no screws and no tools. Instead, innovative carpentry has been applied to create decorative elements out of the joints. The basic module can be expanded both vertically and horizontally.