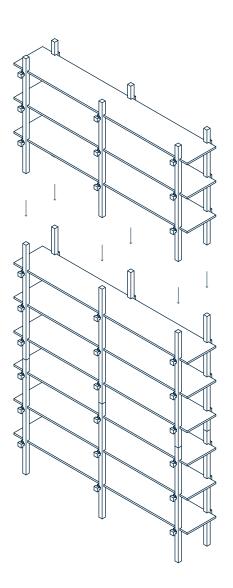

# Shelving system

This shelving system divides and connects at the same time. In an open plan office, shelves can serve as storage, but also as a visual division of space. The elementary system of wooden prisms is based on side columns connected by shelves. What makes this shelving system unique is that it requires no screws and no tools. Instead, innovative carpentry has been applied to create decorative elements out of the joints. The basic module can be expanded both vertically and horizontally.

1200 × 496 × 1240 2140 × 496 × 1240

Construction

WOOD

Shelves MULTIPLEX WOOD MDF