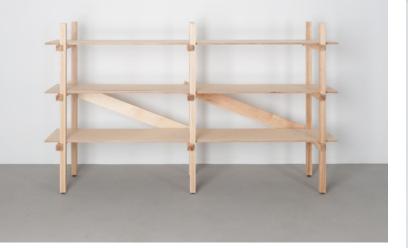

# Shelving system

This shelving system divides and connects at the same time. In an open plan office, shelves can serve as storage, but also as a visual division of space. The elementary system of wooden prisms is based on side columns connected by shelves. What makes this shelving system unique is that it requires no screws and no tools. Instead, innovative carpentry has been applied to create decorative elements out of the joints. The basic module can be expanded both vertically and horizontally.