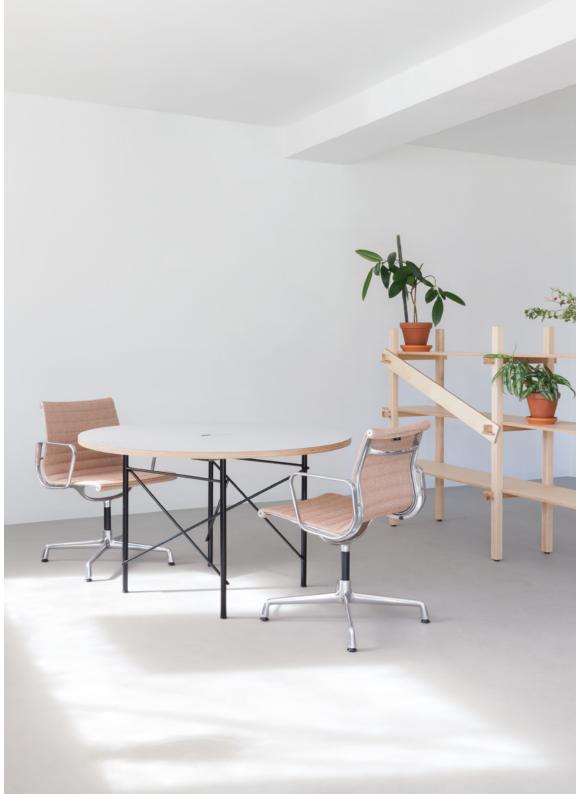

# Round meeting table

ø 1230 × 650 ø 1480 × 750

Construction
POWDER COATED STEEL
Edge
MULTIPLEX ABS MDF
Worktop
FURNITURE LINOLEUM MELAMINE
MULTIPLEX

# Shelving system

This shelving system divides and connects at the same time. In an open plan office, shelves can serve as storage, but also as a visual division of space. The elementary system of wooden prisms is based on side columns connected by shelves. What makes this shelving system unique is that it requires no screws and no tools. Instead, innovative carpentry has been applied to create decorative elements out of the joints. The basic module can be expanded both vertically and horizontally.