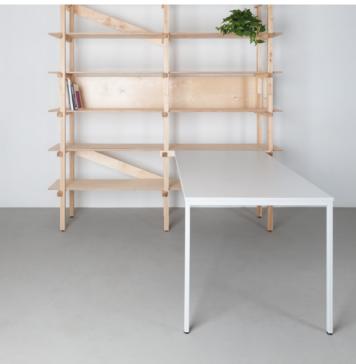

### Construction

POWDER COATED STEEL

Edge

MULTIPLEX ABS

Worktop
FURNITURE LINOLEUM MELAMINE

MULTIPLEX

The TAK collection includes this simple, functional and elegant work desk which comes in a wide variety of materials and dimensions. It can be combined with other products. The desk can be supplemented with a grommet for electrical cables.

# Shelving system

This shelving system divides and connects at the same time. In an open plan office, shelves can serve as storage, but also as a visual division of space. The elementary system of wooden prisms is based on side columns connected by shelves. What makes this shelving system unique is that it requires no screws and no tools. Instead, innovative carpentry has been applied to create decorative elements out of the joints. The basic module can be expanded both vertically and horizontally.