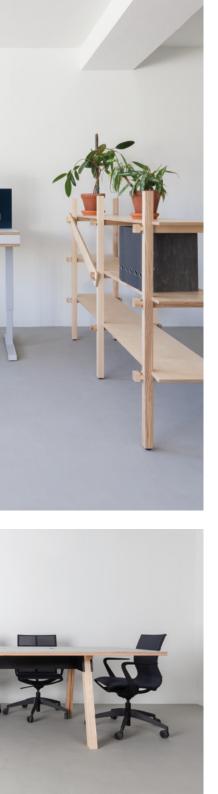

# Shelving system

This shelving system divides and connects at the same time. In an open plan office, shelves can serve as storage, but also as a visual division of space. The elementary system of wooden prisms is based on side columns connected by shelves. What makes this shelving system unique is that it requires no screws and no tools. Instead, innovative carpentry has been applied to create decorative elements out of the joints. The basic module can be expanded both vertically and horizontally.

# Conference, working and dining table

The TAK Table is a focal point in any office and provides everyone with the perfect opportunity to meet, talk, work and relax. This piece of furniture is the answer to modern work flexibility and the need to have a work space that supports personal communication and collective collaboration. Its shape and (material) design maintains an eye for detail, whilst guaranteeing maximum functionality and structural stability.

2980 × 1480 × 750 2980 × 1200 × 750 2480 × 1480 × 750 2480 × 1200 × 750

Construction wood

MDF

Edge

MULTIPLEX ABS

Worktop FURNITURE LINOLEUM MELAMINE MULTIPLEX

We like to think differently. That's why the TAK collection includes office benches. You can sit, lie and save space with this bench. This traditional piece of furniture tests team interactions. The question is: Who will sit in a chair and who will sit next to who on the bench?