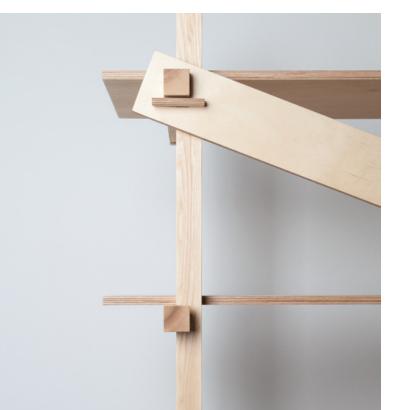

# Shelving system

This shelving system divides and connects at the same time. In an open plan office, shelves can serve as storage, but also as a visual division of space. The elementary system of wooden prisms is based on side columns connected by shelves. What makes this shelving system unique is that it requires no screws and no tools. Instead, innovative carpentry has been applied to create decorative elements out of the joints. The basic module can be expanded both vertically and horizontally.