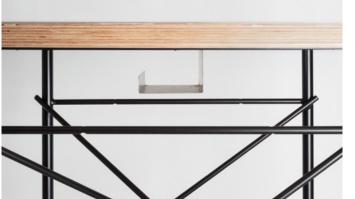

The solid wood legs and cable duct (black MDF) form the basis of the construction. The cable duct is accessible via removable panels set into the desktop. The cable duct, which runs along the full length of the table, can be used for connecting electrical appliances, or alternatively, as a storage compartment. The table is designed and constructed so that people can sit comfortably around it (sides and ends) with sufficient leg room and depth for laptops or easy dining.