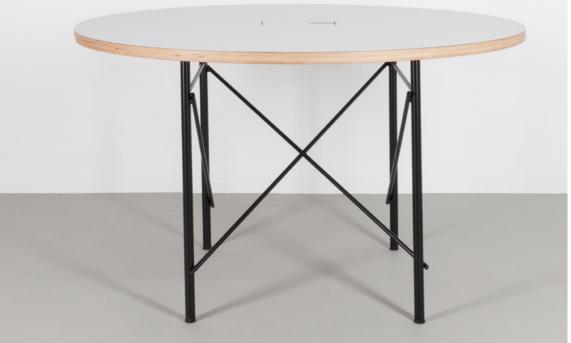

# Round meeting table

ø 1230 × 650 ø 1480 × 750

Construction
POWDER COATED STEEL
Edge
MULTIPLEX ABS MDF
Worktop
FURNITURE LINOLEUM MELAMINE
MULTIPLEX