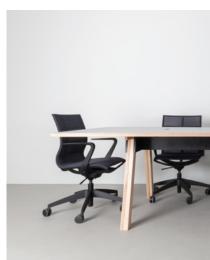

# Conference, working and dining table

The TAK Table is a focal point in any office and provides everyone with the perfect opportunity to meet, talk, work and relax. This piece of furniture is the answer to modern work flexibility and the need to have a work space that supports personal communication and collective collaboration. Its shape and (material) design maintains an eye for detail, whilst guaranteeing maximum functionality and structural stability.

The solid wood legs and cable duct (black MDF) form the basis of the construction. The cable duct is accessible via removable panels set into the desktop. The cable duct, which runs along the full length of the table, can be used for connecting electrical appliances, or alternatively, as a storage compartment. The table is designed and constructed so that people can sit comfortably around it (sides and ends) with sufficient leg room and depth for laptops or easy dining.

2980 × 1480 × 750 2980 × 1200 × 750 2480 × 1480 × 750 2480 × 1200 × 750

Construction wood

MDF

Edge

MULTIPLEX ABS

Worktop FURNITURE LINOLEUM MELAMINE MULTIPLEX

We like to think differently. That's why the TAK collection includes office benches. You can sit, lie and save space with this bench. This traditional piece of furniture tests team interactions. The question is: Who will sit in a chair and who will sit next to who on the bench?